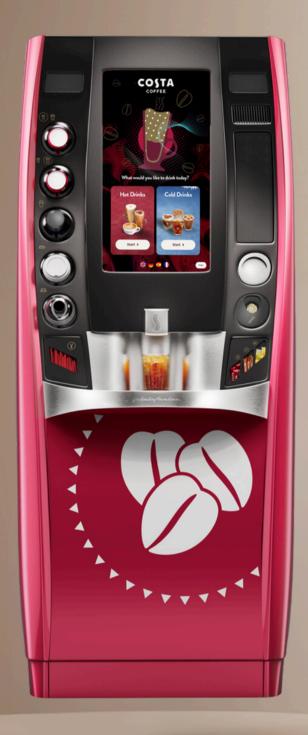

#### Alto

AltoX1 ICE

Coffee, better by design

### Introducing Alto

## Exceptional coffee, self-serve

- Provide your customers with exceptional selfserve Costa Coffee beverages
- A range of hot and cold drinks crafted with real milk, chewable ice and sustainably sourced coffee beans
- Options for even better milk texture with our cutting-edge milkfoaming system

# Extensive variety, on tap

- Delight everyone passing through with an extensive range of up to 500 customisable, hot and cold coffee shop favourites
- Exceptional ordering experience with built in intuitive HD touchscreen
- Speed and convenience through multiple payment options including contactless
- Suit local tastes with 2 different coffee blends and up to 8 different syrups

#### Effortless service, once a day

- Boost incremental sales and drive profit from the very first cup - all with no upfront investment
- Reduce downtime and maximise sales with actionable intel at your fingerprints 24 hours a day through unique telemetry system
- Minimise business disruption with quick and easy installation
- Cut down labour costs through effortless servicing